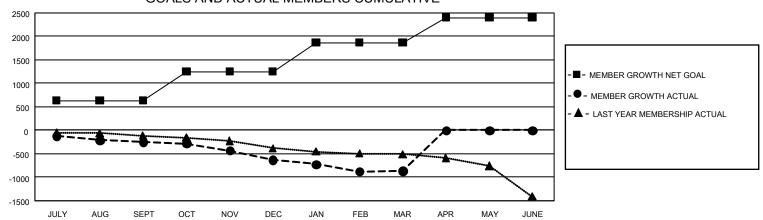

## GMT Constitutional Area 1, Group E

REPORT DOES NOT INCLUDE CLUBS IN UNDISTRICTED AREAS.

|               | Club          | )S          |               | Members RESULTS FOR 2020-2021 |                        |                         |                                                    |  |
|---------------|---------------|-------------|---------------|-------------------------------|------------------------|-------------------------|----------------------------------------------------|--|
|               | RESULTS FOR   | R 2020-2021 |               |                               |                        |                         |                                                    |  |
| QUARTER       | NEW CLUB GOAL | NEW CLUBS   | DROPPED CLUBS | QUARTER MEME                  | BER GROWTH NET<br>GOAL | MEMBER GROWTH<br>ACTUAL | DROPPED<br>MEMBERS ACTUAL<br>(including transfers) |  |
| JULY/AUG/SEPT | 9             | 0           | 4             | JULY/AUG/SEPT                 | 634                    | 518                     | 690                                                |  |
| OCT/NOV/DEC   | 39            | 7           | 2             | OCT/NOV/DEC                   | 619                    | 601                     | 953                                                |  |
| JAN/FEB/MAR   | 21            | 3           | 11            | JAN/FEB/MAR                   | 616                    | 501                     | 703                                                |  |
| APR/MAY/JUNE  | 36            | 0           | 0             | APR/MAY/JUNE                  | 530                    | 0                       | 0                                                  |  |

## GOALS AND ACTUAL MEMBERS CUMULATIVE

| DROPPED CLUBS: 17              |       | 429 CLUBS OF 1,044 ADDED 1 OR<br>MORE NEW MEMBERS | GENDER DISTRIBUTION             |                 |       |
|--------------------------------|-------|---------------------------------------------------|---------------------------------|-----------------|-------|
|                                |       |                                                   | MALE                            | 22,610 (73.88%) |       |
|                                |       |                                                   | FEMALE                          | 7,994 (26.12%)  |       |
| DROPPED MEMBERS                |       |                                                   |                                 | ,               |       |
| DECEASED                       | 418   | CLICK HERE FOR CUMULATIVE                         | TOTAL FAMILY UNIT MEMBERS       |                 | 5,376 |
| CLUB CANCELLED 182 OTHER 1,746 |       | MEMBERSHIP DATA                                   |                                 |                 |       |
|                                |       |                                                   | FAMILY MEMBERS PAYING HALF DUES |                 | 2,749 |
| TOTAL                          | 2,346 |                                                   |                                 |                 |       |