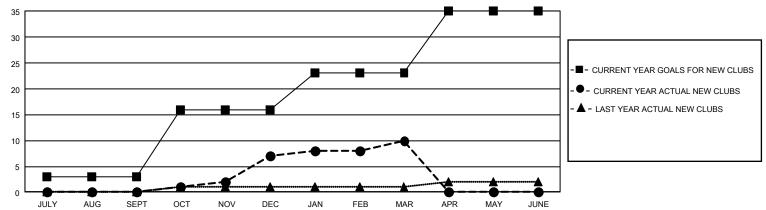

## GMT Constitutional Area 1, Group E

REPORT DOES NOT INCLUDE CLUBS IN UNDISTRICTED AREAS.

|               | Club          | )S          |               | Members RESULTS FOR 2020-2021 |                        |                         |                                                    |  |
|---------------|---------------|-------------|---------------|-------------------------------|------------------------|-------------------------|----------------------------------------------------|--|
|               | RESULTS FOR   | R 2020-2021 |               |                               |                        |                         |                                                    |  |
| QUARTER       | NEW CLUB GOAL | NEW CLUBS   | DROPPED CLUBS | QUARTER MEME                  | BER GROWTH NET<br>GOAL | MEMBER GROWTH<br>ACTUAL | DROPPED<br>MEMBERS ACTUAL<br>(including transfers) |  |
| JULY/AUG/SEPT | 9             | 0           | 4             | JULY/AUG/SEPT                 | 634                    | 518                     | 690                                                |  |
| OCT/NOV/DEC   | 39            | 7           | 2             | OCT/NOV/DEC                   | 619                    | 601                     | 953                                                |  |
| JAN/FEB/MAR   | 21            | 3           | 11            | JAN/FEB/MAR                   | 616                    | 501                     | 703                                                |  |
| APR/MAY/JUNE  | 36            | 0           | 0             | APR/MAY/JUNE                  | 530                    | 0                       | 0                                                  |  |

## GOALS AND ACTUAL NEW CLUBS CUMULATIVE